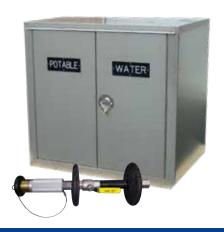

## **GROUND SUPPORT EQUIPMENT**

Semler Industries' potable water cabinets play a big role in servicing aircrafts between flights. When filling an aircraft with drinking water, having a reliable and sanitary system is a must.

# **Ground Support Equipment**

- **Potable Water Cabinets** 
  - Warm or Cold weather
  - IntelliFlush®
  - High Flow
- **PWC Hoses and Nozzles**
- Preconditioned Air Accessories