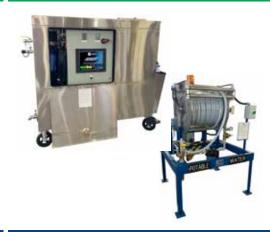

## **GROUND SUPPORT EQUIPMENT**

Semler Industries' potable water cabinets play a big role in servicing aircrafts between flights. When filling an aircraft with drinking water, having a reliable and sanitary system is a must.

# **Ground Support Equipment**

- **Potable Water Cabinets** 
  - Warm or Cold weather
  - IntelliFlush®
  - High Flow
- **PWC Hoses and Nozzles**
- Preconditioned Air Accessories