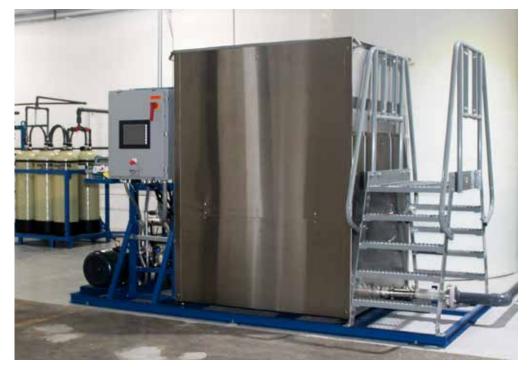

# **PB-12-3000** EZ-Blend<sup>™</sup> Prill Solutionizing System

Semler's EZ-Blend<sup>™</sup> is the easiest, most efficient prill solutionizing system on the market for small and mid-size batches

- Blends 5,000 gallons (18,925 liters) per hour.\*
- Small footprint (10' x 6'), (3m x 1.8m)
- Low overall height (7'3"), (2.2m)
- Operation is as simple as pre-batching the desired amount of high-purity water, loading the hopper with prill, and turning on a pump.
- System monitors and provides easy-to read operating parameters, as well as an indication when desired concentration is reached.

## Standard Package Includes:

- Stainless Steel hopper
- Capacity for (2) 1-ton bags of prill
- Self-Adjusting EZ-Blend<sup>™</sup> module
  - Dissolves prill into high-purity water rapidly
- Prill-clump dissolving system
- Stainless steel high-flow pump
- Central control panel
  - Simple touch
    screen controls
  - Real-time output of system operating conditions
  - Concentration correction or adjustment calculator
- Filtration/transfer system
  - Removes solid contaminants while transferring DEF to storage or packaging
- Variable speed motor automatically adjusts to meet fluctuating total dynamic head conditions
- Stairway and platform for safe access to top of hopper
- Customized options available upon request

- A 1-ton bag of prill is dissolved in approximately 6 minutes.
- Turn-key, skid-mounted system.
  End-user to provide power and liquid piping connections to system inlet and outlet manifold. (Base package requires 240V, 3 phase, 70 Amp dedicated circuit)
- Can be permanently installed or easily relocated