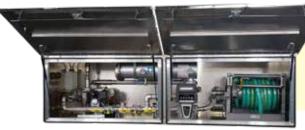

#### STANDARD FEATURES INCLUDE

- 8 GPM DEF pump
  - 12V DC motor
- Manual on/off switch
- Stainless steel meter
  - Mechanical resettable register and printer
- Stainless steel strainer and air eliminator
  - · Air eliminator catch tank
- Meter assembly Weights and Measures approved for resale of DEF
- 50' spring rewind hose reel with 4-way roller assembly
- Stainless steel auto shut-off nozzle
- Includes 60 gallon stainless steel tank
  - · Tank vent
  - Liquid level gauge
  - Fill port

- Unit comes as self-contained insulated box
- Ready to be truck mounted
- All fluid contact components meet or exceed ISO 22241-3 standards for DEF compatibility