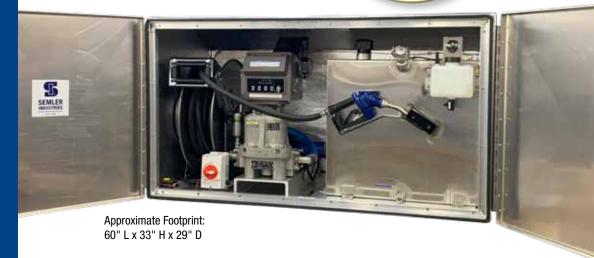

# DEF Fleet Fueling Cabinet

Ideal for diesel fleet fueling vehicles!

#### STANDARD FEATURES INCLUDE

- 8 GPM DEF pump
  - 12V DC motor
- Manual on/off switch
- Stainless steel meter
  - Mechanical resettable register and printer
- Stainless steel strainer and air eliminator
  - · Air eliminator catch tank
- Meter assembly Weights and Measures approved for resale of DEF
- 50' spring rewind hose reel with 4-way roller assembly
- Stainless steel auto shut-off nozzle
- Includes 60 gallon stainless steel tank
  - · Tank vent
  - Liquid level gauge
  - Fill port

- Unit comes as self-contained insulated box
- Ready to be truck mounted
- All fluid contact components meet or exceed ISO 22241-3 standards for DEF compatibility