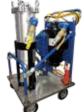

### **Semler's Complete Line of DEF-Distributor™ Transfer Equipment**

Model BB-70 Operates at 70 GPM\*

\*Flow rate based on open hose ends

**Other** Offerings through Semler

**Fuel Polishing** Cart

Closed Loop Transfer Couplers

Polyethylene **Bulk Storage Tanks** 

Absorbent Media & Spill Kits

Lube Oil Transfer Carts

DEF Storage & Dispenser Systems

Heavy-Duty Hose Reels for Transfer & Dispensing

**Bulk DEF Hose** & Assemblies

High-Flow Transfer Pumps