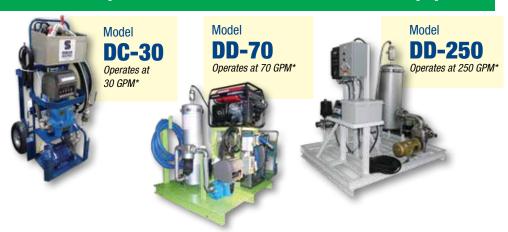

### **Semler's Complete Line of DEF-Distributor™ Transfer Equipment**

Model BB-70 Operates at 70 GPM\*

\*Flow rate based on open hose ends

**Other** Offerings through Semler

**Fuel Polishing** Cart

Closed Loop Transfer Couplers