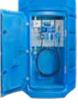

# DEF Fleet Fueling Cabinet

Ideal for diesel fleet fueling vehicles!

#### STANDARD FEATURES INCLUDE

- 8 GPM DEF pump
  - 12V DC motor
- Manual on/off switch
- Stainless steel meter
  - Mechanical resettable register and printer
- Stainless steel strainer and air eliminator
  - · Air eliminator catch tank
- Meter assembly Weights and Measures approved for resale of DEF
- 50' spring rewind hose reel with 4-way roller assembly
- Stainless steel auto shut-off nozzle
- Includes 60 gallon stainless steel tank
  - · Tank vent
  - Liquid level gauge
  - Fill port

- Unit comes as self-contained insulated box
- Ready to be truck mounted
- All fluid contact components meet or exceed ISO 22241-3 standards for DEF compatibility