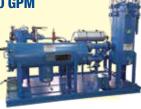

#### PetroPolisher™ 150 GPM

Permanently mounted, automated & trailer mounted units for 8,000 - 20,000 gallon tanks