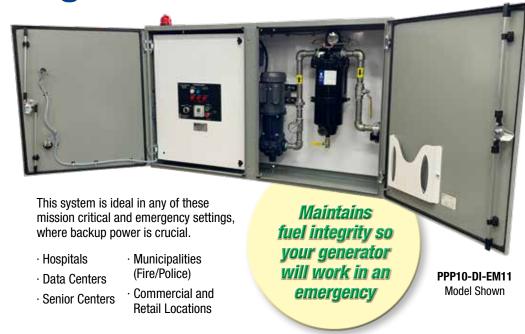

## STANDARD PACKAGE

- Turn-key wall-mounted filtration unit
- 10 GPM pump
- 3/4 HP / 120V AC / Single phase motor
- 25-micron particulate capturing filter
- 5-micron water coalescing filter removes water down to 5 PPM
  - · Includes visual water detection alert
- NEMA 4 control panel
- System Controls include:
  - Auto Run On/Off

- Manual push buttons include:
  - Pump Run
  - Pump Stop
  - Fault Reset
- Alert indicator lights include:
  - Power On
  - Pump Run
  - High Vacuum
  - Service Filter
  - No Flow
  - External Service Beacon
- 7-day programmable timer

## **OPTIONS**

- 4, 15, 20 and 25 GPM models
  - · Other sizes available upon request
- High capacity particulate filter
- Heated cabinet
- Additive injection pump
- PLC Controls