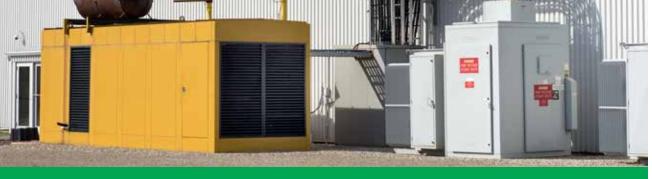

# **Overview**

This single tank fuel maintenance system can be used in a variety of applications. Installations include:

- · Generator base tanks
- · Generator day tanks
- Above ground storage tanks for fleet, municipal, and other locations

Stationary fuel polishers are an effective method of preventative maintenance for many conditions including:

- Removal of particulate suspended in stored fuel
- The separation of emulsified water that can also damage fuel injectors and even feed bacterial growth
- The removal of bacteria that lives in fuel tanks
- The recirculation of fuel to eliminate stagnation

For these reasons and many more, permanently mounted fuel polishing units are a great way to maintain the integrity of your stored fuel. This system will allow for greater confidence in order to keep you running.