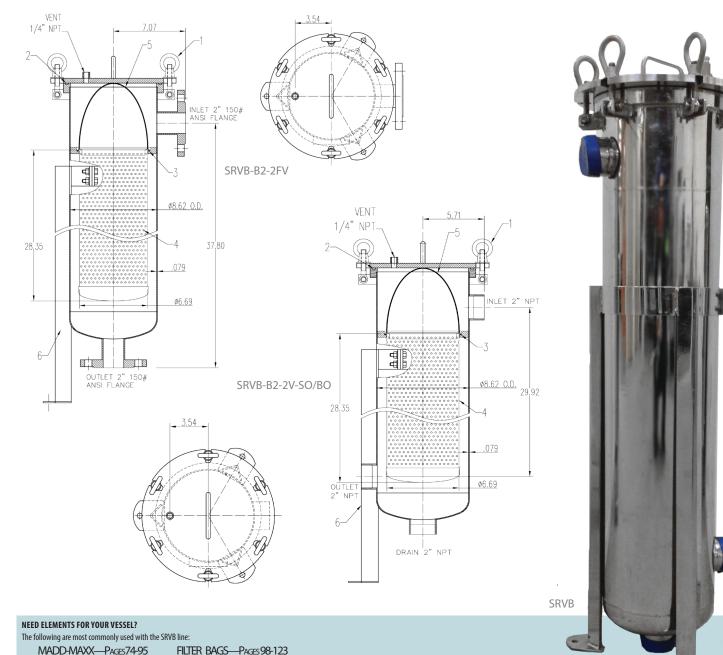

## 

The SRVB Value Design vessels provide economical filtration of a wide variety of liquids in a lightweight, externally polished stainless steel design, with features including a swing bolt secured, quick opening cover and an internal positive pressure bag hold-down device. The SRVB vessels accommodate one standard #2 bag. These vessels are manufactured from polished and passivated 304 stainless steel and rated for 150 psi (10.3 bar). For added corrosion resistance, all cover bolt and leg mounting hardware is made from stainless steel as well.

SRVB multi-bag vessels accommodate four or six standard #2 bags. These vessels are manufactured from polished and passivated 304 stainless steel and rated for 150 psi (10.3 bar).

 SRVB SINGLE BAG

 NPT option offers dual 2" outlet ports on bottom and side locations

 Mounting legs are adjustable, providing flexibility for installation height and orientation volumes

 SRVB MULTI-BAG

 Bottom in-line connection design

 SRVB SINGLE & MULTI-BAG

 Maximum Allowable Pressure: 150 psi (10.3 bar)

 Maximum Allowable Pressure: 150 psi (149°C)

 Swing bolted o-ring closure seal provides quick & positive seal with easy access to the vessel interior and FNPT threaded and ANSI B16.5 flanged connections are available in specific models

 Fluorocarbon seals are standard with other material options available

 Standard threaded FNPT vent & drains

 Standard stainless steel closure bolt hardware

As always, discuss your options with your local sales representative to find the best fit for your application