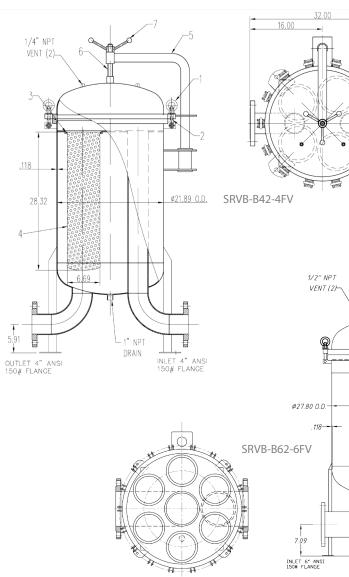

SRVB multi-bag vessels accommodate four or six standard #2 bags. These vessels are manufactured from polished and passivated 304 stainless steel and rated for 150 psi (10.3 bar).

 SRVB SINGLE BAG

 NPT option offers dual 2" outlet ports on bottom and side locations

 Mounting legs are adjustable, providing flexibility for installation height and orientation volumes

 SRVB MULTI-BAG

 Bottom in-line connection design

 SRVB SINGLE & MULTI-BAG

 Maximum Allowable Pressure: 150 psi (10.3 bar)

 Maximum Allowable Pressure: 150 psi (149°C)

 Swing bolted o-ring closure seal provides quick & positive seal with easy access to the vessel interior and FNPT threaded and ANSI B16.5 flanged connections are available in specific models

 Fluorocarbon seals are standard with other material options available

 Standard threaded FNPT vent & drains

 Standard stainless steel closure bolt hardware

As always, discuss your options with your local sales representative to find the best fit for your application