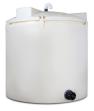

# **Bulk Storage Systems**

#### STANDARD FEATURES

- Lockable Fill Door
- Fluid Level Indicator
- Leak alarm
- Double-Wall Tank

#### **OPTIONS INCLUDE**

- 396, 660 and 1,320 gallon tanks
- Heated/insulated options available