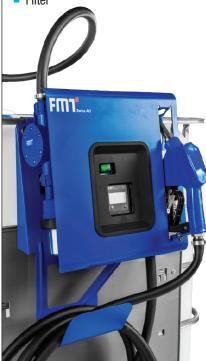

# **Tote Pump Systems**

#### STANDARD FEATURES

- 8-10 GPM
- 20' DEF dispensing hose

#### **OPTIONS INCLUDE**

- 12V or 120V
- Manual or automatic nozzle
- Filter