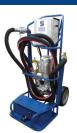

# **Drum Pump Systems**

#### STANDARD FEATURES

- 10-13 GPM
- Poly manual nozzle
- 20' DEF dispensing hose

#### OPTIONS INCLUDE

- Manual Hand Pump
- 12V or 120V
- Drum Cart