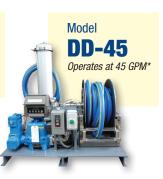

## **Semler's Complete Line of DEF-Distributor™ Transfer Equipment**

Model DC-30 Operates at 30 GPM\*

**DD-120** Operates at 120 GPM\* \*Flow rate based off open hose ends.

Don't see an option that meets your needs? Just ask, the options and configurations available are endless...