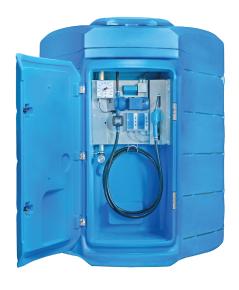

# **Bulk Storage Systems**

#### STANDARD FEATURES

- Lockable Fill Door
- Fluid Level Indicator
- Leak alarm
- Double-Wall Tank

#### **OPTIONS INCLUDE**

- 396, 660 and 1,320 gallon tanks
- Heated/insulated options available