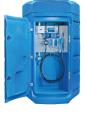

# **Bulk Storage Systems**

#### STANDARD FEATURES

- Lockable Fill Door
- Fluid Level Indicator
- Leak alarm
- Double-Wall Tank

#### **OPTIONS INCLUDE**

- 396, 660 and 1,320 gallon tanks
- Heated/insulated options available