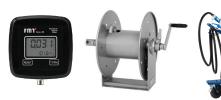

ispensing hose

#### OPTIONS INCLUDE

- Manual Hand Pump
- 12V or 120V
- Drum Cart

# Portable Dispensing Units



dispensing hose
12V Self-Priming
Pump

#### OPTIONS INCLUDE

66 or 115 gallon sizes

# **Tote Pump Systems**

#### STANDARD FEATURES

- 8-10 GPM
- 20' DEF dispensing hose

#### **OPTIONS INCLUDE**

- 12V or 120V
- Manual or automatic nozzle
- Filter



# **Bulk Storage Systems**

# Ži.

#### STANDARD FEATURES

- Lockable Fill Door
- Fluid Level Indicator
- Leak alarm
- Double-Wall Tank

#### **OPTIONS INCLUDE**

- 396, 660 and 1,320 gallon tanks
- Heated/insulated options available



## Semler Industries Inc.

3800 North Carnation Street Franklin Park, IL 60131 USA Phone: (847) 671-5650 Fax: (847) 671-7686 semler@semlerindustries.com

semlerindustries.com

# **Accessories**







Closed Loop Couplers

Nozzles

Flow Meters

**Hose Reels** 





## **Semler's Complete Line of DEF-Distributor™ Transfer Equipment**





Model DC-30 Operates at 30 GPM\*







**DD-120** Operates at 120 GPM\* \*Flow rate based off open hose ends.



Don't see an option that meets your needs? Just ask, the options and configurations available are endless...

**Semler Industries brings** over 100 years of meeting customers' demands and 50+ years serving the petroleum and chemical markets together to meet the demands of DEF manufacturers, distributors, and users for the petroleum retail market. From low-flow drum dispensing to highvolume storage and transfer, everything we do is focused on maintaining the quality of the fluid, and making it easy for you to handle.

**Other Offerings*