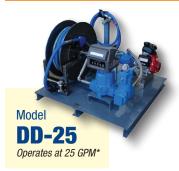

## **Semler's Complete Line of DEF-Distributor™ Transfer Equipment**

Model DC-30 Operates at 30 GPM\*

**DD-120** Operates at 120 GPM\* \*Flow rate based off open hose ends.

Don't see an option that meets your needs? Just ask, the options and configurations available are endless...