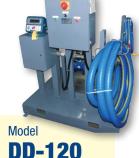

## **Semler's Complete Line of DEF-Distributor™ Transfer Equipment**

Model DC-30 Operates at 30 GPM\*

**DD-120** Operates at 120 GPM\* \*Flow rate based off open hose ends.

Don't see an option that meets your needs? Just ask, the options and configurations available are endless...