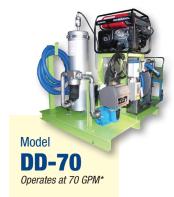

## **Semler's Complete Line of DEF-Distributor™ Transfer Equipment**

Model DC-30 Operates at 30 GPM\*

**DD-120** Operates at 120 GPM\* \*Flow rate based off open hose ends.

Don't see an option that meets your needs? Just ask, the options and configurations available are endless...