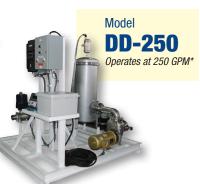

## **Semler's Complete Line of DEF-Distributor™ Transfer Equipment**

Model DC-30 Operates at 30 GPM\*

**DD-120** Operates at 120 GPM\* \*Flow rate based off open hose ends.

Don't see an option that meets your needs? Just ask, the options and configurations available are endless...