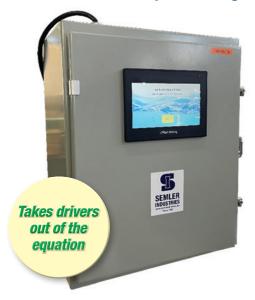

# **Automatic Proportioning**

Diesel meter detects flow and automatically initiates proportioned injection of additive(s)

- Touchscreen interface
- PLC with (5) pre-programmed blend ratios
- High-flow fuel meter
- Injection pump
- Additive meter
- Automatic additive shut-off valve
- Weatherproof enclosure
- 120V AC power requirement