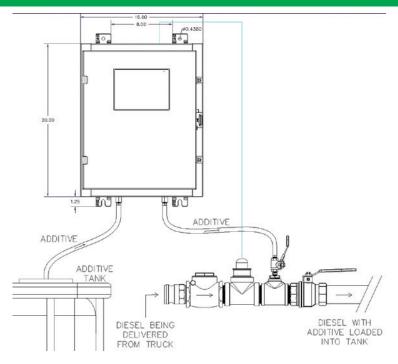

# **Automatic Proportioning**

Diesel meter detects flow and automatically initiates proportioned injection of additive(s)

- Touchscreen interface
- PLC with (5) pre-programmed blend ratios
- High-flow fuel meter
- Injection pump
- Additive meter
- Automatic additive shut-off valve
- Weatherproof enclosure
- 120V AC power requirement

#### **Manual Input Batch Blend**

Driver enters volume of fuel to be delivered and system calculates additive volume to be injected based on preset ratio. Injection rate is not proportional to flow of fuel.

- Digital control station
  - Automatic additive volume calculation
- Injection pump
- Additive meter
- Automatic additive shut-off valve
- Weatherproof enclosure
- 12V DC power requirement

## **Installation Diagrams**

MOBILE INJECTION UNIT

33.75

24

OPTIONAL ADDITIVE TANK

OPTIONAL ADDITIVE TANK

17.50

REMOTE IN BELLY BOX