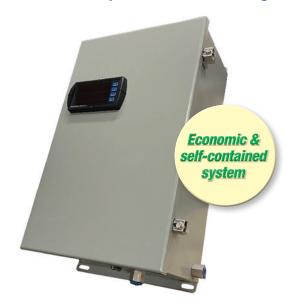

#### **Manual Input Batch Blend**

Driver enters volume of fuel to be delivered and system calculates additive volume to be injected based on preset ratio. Injection rate is not proportional to flow of fuel.

- Digital control station
  - Automatic additive volume calculation
- Injection pump
- Additive meter
- Automatic additive shut-off valve
- Weatherproof enclosure
- 12V DC power requirement