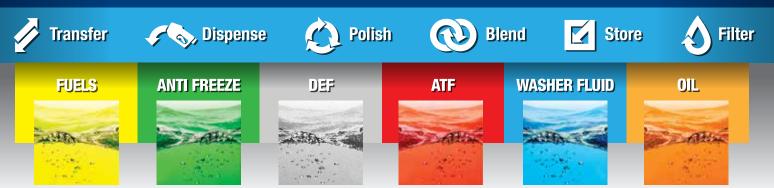

#### **High Flow Transfer Skids**

Fuel jobbers need the ability to load and unload trucks in a safe and efficient manner. With high-flow to low-flow options, Semler's line of fuel transfer equipment can handle any type of application.